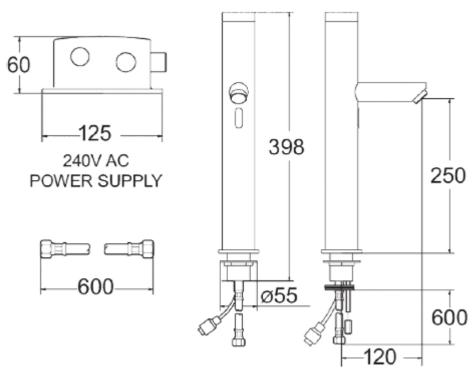

## **Technical Specification:**

Max operating pressure: 5.0 bar Min operating pressure: 0.5 bar