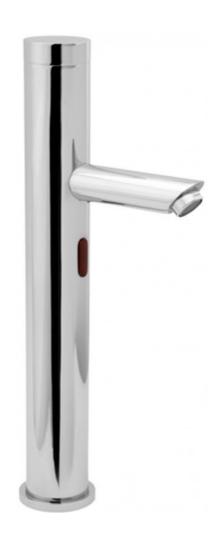

# **Mono Tall Sensor Tap**

#### Description

Tall deck mounted basin sensor tap for cold or pre-mixed water.

#### Finish:

Chrome